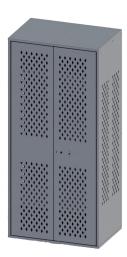

### MILITARY & **GOVERNMENT TA-50**

In the TA50 Series lockers, all of the components are welded into a single rigid unit to resist damage for the life of the product. Equipped with diamond perforated doors and sides, this locker offers a high degree of air flow. It comes with a standard 2 mil thick powder coat baked enamel finish, available in 20 standard colors as well as any custom color.

#### **VENTILATION OPTIONS**

- Diamond Perforations (standard): doors and sides optional
- Standard Louvers; doors only
- Full Louvers; doors only