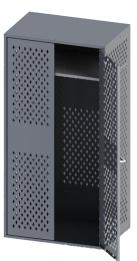

### MILITARY & **GOVERNMENT TA-50**

In the TA50 Series lockers, all of the components are welded into a single rigid unit to resist damage for the life of the product. Equipped with diamond perforated doors and sides, this locker offers a high degree of air flow. It comes with a standard 2 mil thick powder coat baked enamel finish, available in 20 standard colors as well as any custom color.

- Fully welded frame
- Standard 14 gauge door with reinforcement hat channel/ door stiffener
- Standard 16 gauge bottom
- Offered with or without security box
- Built-in lock or padlock options