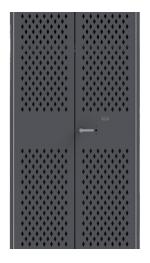

### MILITARY & **GOVERNMENT TA-50**

In the TA50 Series lockers, all of the components are welded into a single rigid unit to resist damage for the life of the product. Equipped with diamond perforated doors and sides, this locker offers a high degree of air flow. It comes with a standard 2 mil thick powder coat baked enamel finish, available in 20 standard colors as well as any custom color.

#### **VENTILATION OPTIONS**

- Diamond Perforations (standard): doors and sides optional
- Standard Louvers; doors only
- Full Louvers; doors only

#### DOOR HANDLE OPTIONS

Cremone Turn Handle (standard)