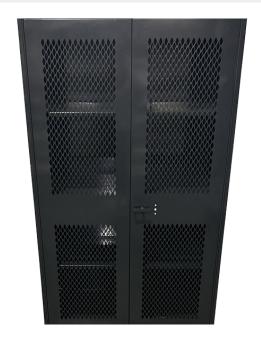

### MILITARY & **GOVERNMENT TA-50**

In the TA50 Series lockers, all of the components are welded into a single rigid unit to resist damage for the life of the product. Equipped with diamond perforated doors and sides, this locker offers a high degree of air flow. It comes with a standard 2 mil thick powder coat baked enamel finish, available in 20 standard colors as well as any custom color.

#### **VENTILATION OPTIONS**

- Diamond Perforations (standard): doors and sides optional
- Standard Louvers; doors only
- Full Louvers; doors only

#### DOOR HANDLE OPTIONS

Cremone Turn Handle (standard)