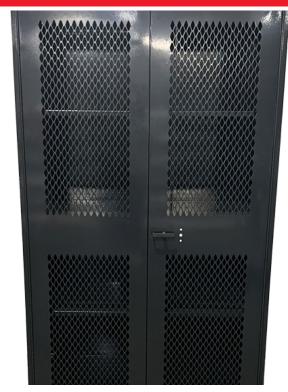

### MILITARY & **GOVERNMENT TA-50**

In the TA50 Series lockers, all of the components are welded into a single rigid unit to resist damage for the life of the product. Equipped with diamond perforated doors and sides, this locker offers a high degree of air flow. It comes with a standard 2 mil thick powder coat baked enamel finish, available in 20 standard colors as well as any custom color.

#### **VENTILATION OPTIONS**

- Diamond Perforations (standard): doors and sides optional
- Standard Louvers; doors only
- Full Louvers; doors only

#### DOOR HANDLE OPTIONS

Cremone Turn Handle (standard)