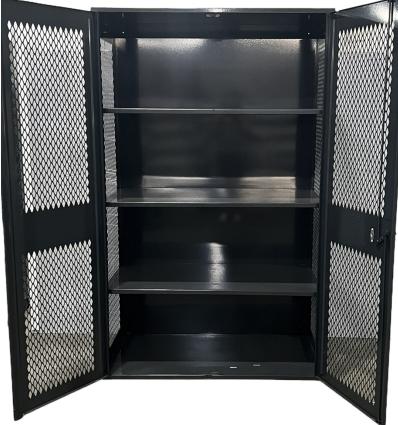

FRONT VIEW W/O DOORS

- Fully welded frame
- Standard 14 gauge door with reinforcement hat channel/ door stiffener
- Standard 16 gauge bottom
- Offered with or without security box
- Built-in lock or padlock options