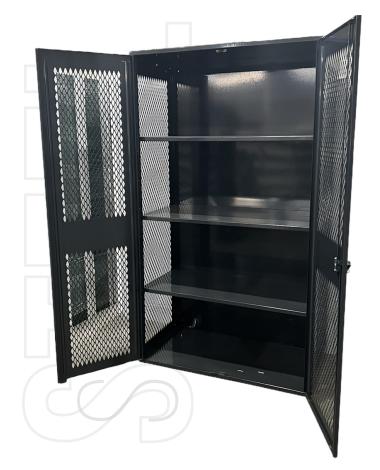

FRONT VIEW W/O DOORS

- Fully welded frame
- Standard 14 gauge door with reinforcement hat channel/ door stiffener
- Standard 16 gauge bottom
- Offered with or without security box
- Built-in lock or padlock options