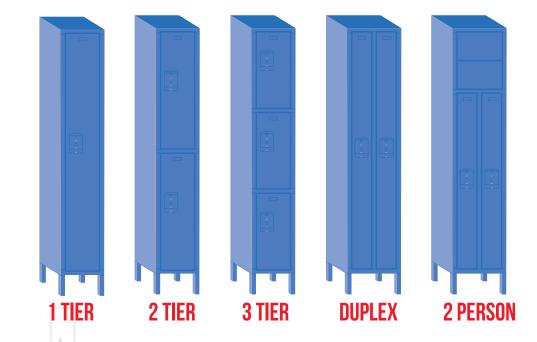

# KNOCK DOWN PLUS 02

The Knock Down Plus locker is designed to withstand above average use and abuse that is typical for most lockers. It comes with a standard 2 mil thick powder coat baked enamel finish, available in 20 standard colors as well as any custom color.



#### **GAUGE REFERENCE**

| Тор | Back | Side | Base | Door | Door<br>Frame | Shelf |
|-----|------|------|------|------|---------------|-------|
| 24  | 24   | 24   | 16   | 14   | 16            | 24    |

### **HIGH-END FEATURES**

- 2 MIL thick powder coat baked to cure finish
- All doors come standard with recessed handles for added safety and security
- Standard 16 gauge continuous piano type hinges riveted to frame and welded to door
- Continuous door strike has rubber bumpers to reduce noise
- Door frame is spot welded construction
- Standard 14 gauge door with reinforcement hat channel/door stiffener
- Standard 16 gauge bottom
- Body painted to match door and frame

#### **VENTILATION OPTIONS**

- Solid (standard)
- Mini Louvers
- Standard
- Rectanular Perforations
- Diamond Perf