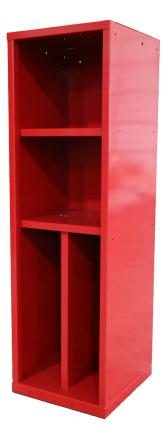

# ALL WELDED CUBBIES

All cubbies can be customized to fit your needs. This custom cubbie figuration showcases two full cubbies on the top with a vertical split on the bottom. The bottom cubbies feature double hooks for hanging materials to maintain organization.