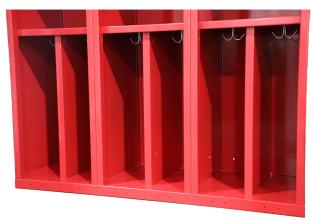

### **ACCESSORIES**

 Double hooks on bottom cubbies for hanging materials and easy organization