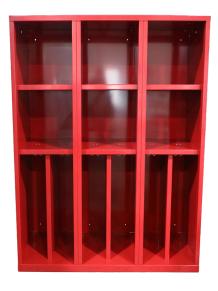

# ALL WELDED CUBBIES

All cubbies can be customized to fit your needs. This custom cubbie figuration showcases two full cubbies on the top with a vertical split on the bottom. The bottom cubbies feature double hooks for hanging materials to maintain organization.