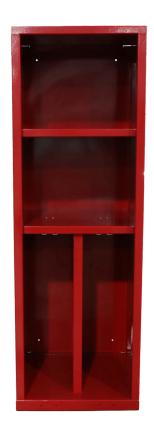

# ALL WELDED CUBBIES

All cubbies can be customized to fit your needs. This custom cubbie figuration showcases two full cubbies on the top with a vertical split on the bottom. The bottom cubbies feature double hooks for hanging materials to maintain organization.