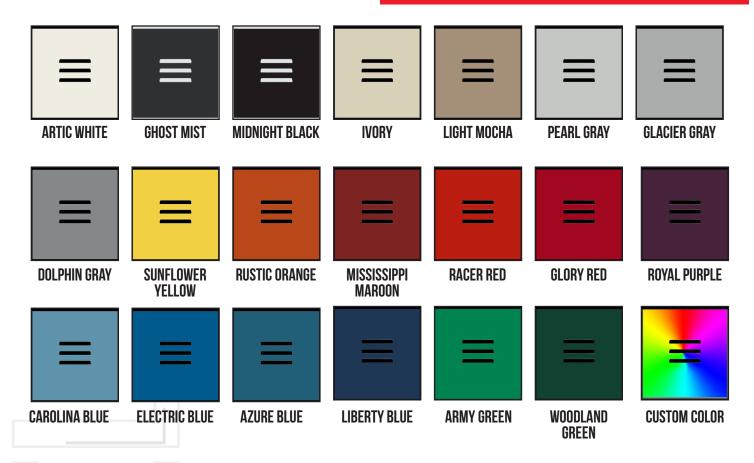

## STEEL COLOR CHART

Two-Tone: Two tone finish is available upon request with an additional fee.

Standard Finish: Provides a durable, uniform finish, offering excellent resistance to corrosion, chemicals, and abrasion. Industry leading 2-3 mils standard. Available for all color options

Custom Colors: Custom colors empower a customer to find the exact color that fits their projects needs. This is ideal for matching new lockers to existing lockers, or finding the perfect color to bring a space together.

> Colors shown are an approximate printed representation of the actual colors and may vary. Actual color samples are available upon request.

> Lockers Manufacturing retains the right of reasonable color variation from samples presented.